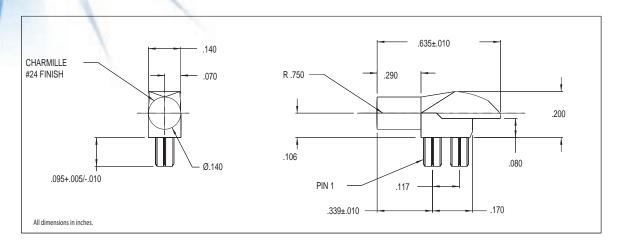

Mounting hole pattern on page 1-X5.

America:
CML Innovative Technologies,Inc.
147 Central Avenue
Hackensack, NJ 07601 -USA
Tel:1-201-489 -8989
Fax:1-201-489 -6911
e-mail:americas@cml-it.com

Europe: CML Technologies GmbH &Co.KG Robert-Bunsen-Str.1 67098 Bad Dürkheim -GERMANY Tel:+49 (0)6322 9567-0 Fax:+49 (0)6322 9567-88 e-mail:europe@cml-it.com Asia: CML Innovative Technologies,Inc. 61 Aida Street Singapore 459975 Tel:(65)9630 -5003 e-mail:asia@cml-it.com